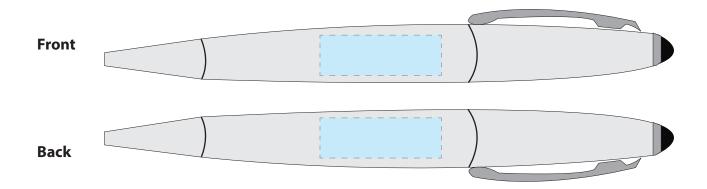

## Stylus USB Pen

## Artwork should be prepared in the following way:

- Supported file types: Vector .PDF .EPS .AI .SVG or high-res .JPEG or .PNG
- \*Please note that if the printing of white ink is required, a vector artwork file must be provided.
- All artwork should be set in CMYK colours (not RGB)
- .JPEG and .PNG files must be of high resolution (No lower than 300DPI)
- All fonts should be converted to vector outlines.
- Please clearly mark which is front and which is the back on your artwork.
- Please note that failing to adhere to these guidelines may result in reduced print quality.

**Product Dimensions:** 140mm x 14mm **Print Area Front:** 30mm x 7mm (Both sides)