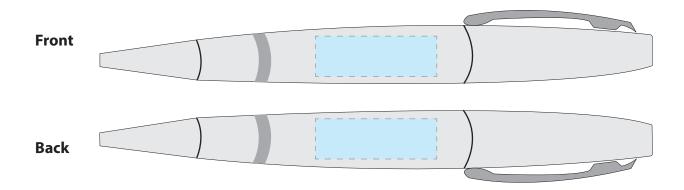

**Product Dimensions:** 137mm x 14mm **Print Area Front:** 50mm x 10mm (Both sides)