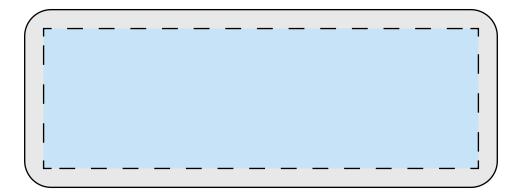

**Product Dimensions:** 125mm x 48mm x 8mm **Print Area:** 105mm x 38mm (Both sides)