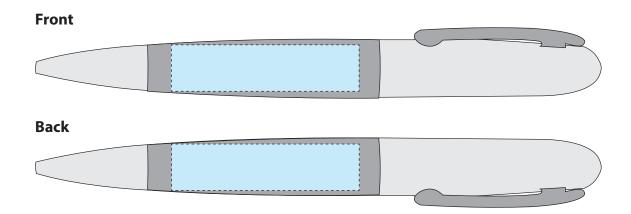

**Product Dimensions:** 150mm x 15mm **Print Area Front:** 50mm x 13mm (Both sides)