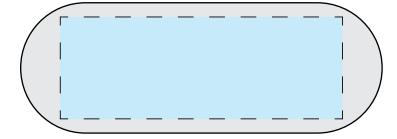

**Front** 

**Product Dimensions:** 64mm x 23mm x 12mm **Print Area:** 50mm x 18mm (Both sides)