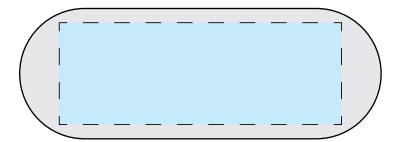

## **Wooden Swivel**

## Artwork Guidelines

## Artwork should be prepared in the following way:

- Supported file types: Vector .PDF .EPS .AI .SVG or high-res .JPEG or .PNG
- \*Please note that if the printing of white ink is required, a vector artwork file must be provided.
- All artwork should be set in CMYK colours (not RGB)
- .JPEG and .PNG files must be of high resolution (No lower than 300DPI)
- All fonts should be converted to vector outlines.
- Please clearly mark which is front and which is the back on your artwork.
- Please note that failing to adhere to these guidelines may result in reduced print quality.

**Front** 

**Product Dimensions:** 64mm x 23mm x 12mm **Print Area:** 50mm x 18mm (Both sides)



## **Back**