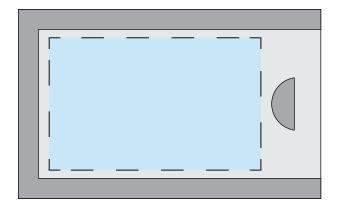

**Product Dimensions:** 80mm x 50mm x 25mm

**Print Area Front:** 56mm x 35mm **Print Area Front:** 70mm x 35mm

#### **Front**