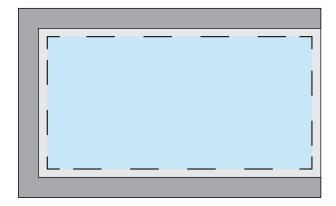

**Product Dimensions:** 80mm x 50mm x 25mm

**Print Area Front:** 56mm x 35mm **Print Area Front:** 70mm x 35mm

### **Back**