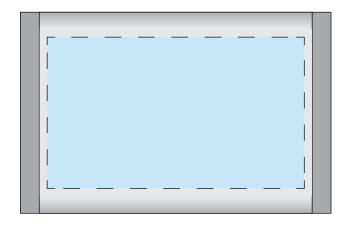

**Product Dimensions:** 82mm x 53mm x 20mm

**Print Area:** 68mm x 40mm (Both Sides)

#### **Back**