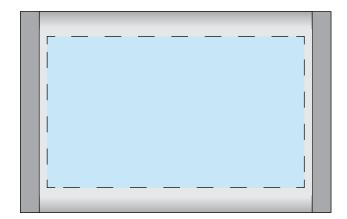

**Product Dimensions:** 82mm x 53mm x 20mm

**Print Area:** 68mm x 40mm (Both Sides)

#### **Front**