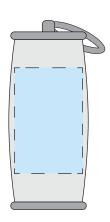

#### Back

#### **Product Dimensions:** 21mm x 50mm x 20mm

**Print Area:** 18mm x 28mm (Both Sides)