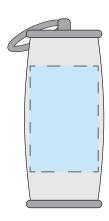

#### **Front**

#### **Product Dimensions:** 21mm x 50mm x 20mm

**Print Area:** 18mm x 28mm (Both Sides)