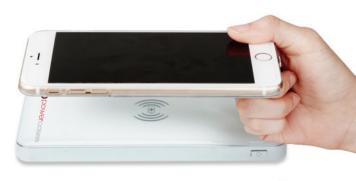

## INTRODUCING THE WIRELESS CHARGING SLEEVE FOR IPHONE® THE MUST HAVE IPHONE® ACCESSORY

The PowerCases Wireless Charging Sleeve will make your iPhone® compatible with the Qi wireless charging standard. The built-in Lightning cable makes it easy to sync and charge in the old fashioned way as well. Lastly, there are three color options available - black, gold and pink. Select the one that suits the color of your iPhone.

## »PRODUCT FEATURES

- Integrated Qi technology
- Soft, shock-resistant sleeve
- Lightweight & ultra-thin
- Bespoke design available upon request
- \*A wireless charger is necessary to use the sleeve's feature