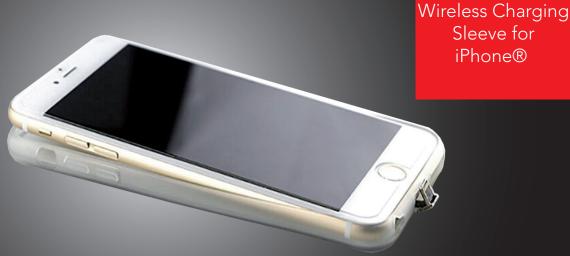

## INTRODUCING THE WIRELESS CHARGING SLEEVE FOR IPHONE® THE MUST HAVE IPHONE® ACCESSORY

The PowerCases Wireless Charging Sleeve will make your iPhone® compatible with the Qi wireless charging standard. The built-in Lightning cable makes it easy to sync and charge in the old fashioned way as well. Lastly, there are three color options available - black, gold and pink. Select the one that suits the color of your iPhone.

Below are images of the Wireless Charging Sleeve, available from powercases.com

Sleeve for iPhone®