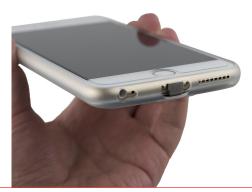

## INTRODUCING THE WIRELESS CHARGING SLEEVE FOR IPHONE® THE MUST HAVE IPHONE® ACCESSORY

The PowerCases Wireless Charging Sleeve will make your iPhone® compatible with the Qi wireless charging standard. The built-in Lightning cable makes it easy to sync and charge in the old fashioned way as well. Lastly, there are three color options available - black, gold and pink. Select the one that suits the color of your iPhone.

## »PRODUCT FEATURES

- Integrated Qi technology
- Soft, shock-resistant sleeve
- Lightweight & ultra-thin
- Bespoke design available upon request
- \*A wireless charger is necessary to use the sleeve's feature