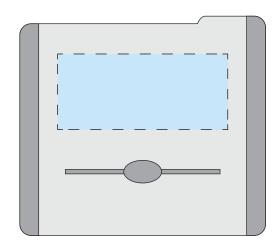

## **Front**

**Product Dimensions:** 65mm x 58mm x 45mm **Print Area:** 45mm x 20mm (Front only)