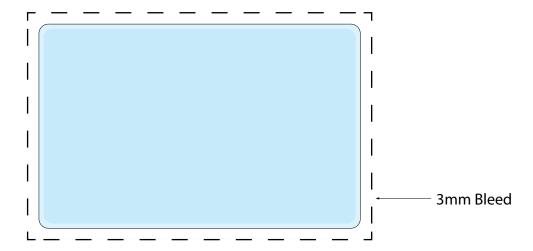

## Product Dimensions: 85mm x 54mm x 3.5mm Print Area inc bleed: 91mm x 60mm (Both sides)

Note the card has a bevelled edge of 2.5mm

#### **Front Print Area**