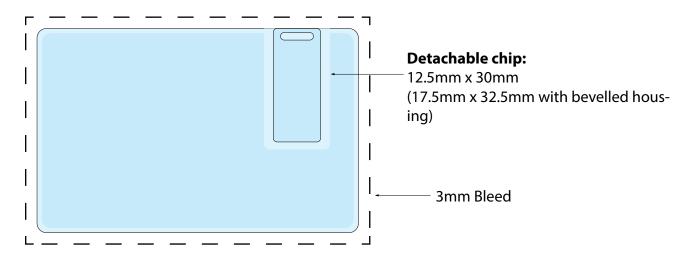

## Product Dimensions: 85mm x 54mm x 3.5mm Print Area inc bleed: 91mm x 60mm (Both sides)

Note the card has a bevelled edge of 2.5mm

### **Rear Print Area**