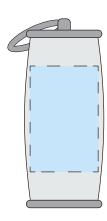

#### **Front**

### **Product Dimensions:** 21mm x 50mm x 20mm

**Print Area:** 18mm x 28mm (Both Sides)