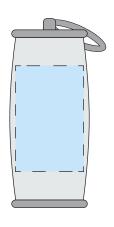

### **Product Dimensions:** 21mm x 50mm x 20mm

**Print Area:** 18mm x 28mm (Both Sides)

### Back