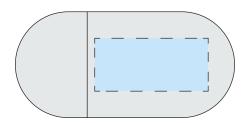

#### **Front**

**Product Dimensions:** 28mm x 28mm x 10mm

**Print Area:** 30mm x 14mm (Both Sides)