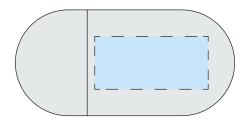

# **Sapling**

## Artwork Guidelines

## Artwork should be prepared in the following way:

- Supported file types: Vector .PDF .EPS .AI .SVG or high-res .JPEG or .PNG \*Please note that if the printing of white ink is required, a vector artwork file must be provided
- All artwork should be set in CMYK colours (not RGB)
- .JPEG and .PNG files must be of high resolution (No lower than 300DPI)
- All fonts should be converted to vector outlines.
- Please clearly mark which is front and which is the back on your artwork
- Please note that failing to adhere to these guidelines may result in reduced print quality

#### **Front**



**Product Dimensions:** 28mm x 28mm x 10mm

**Print Area:** 30mm x 14mm (Both Sides)

### **Back**