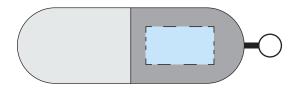

#### **Front**

**Product Dimensions:** 70mm x 20mm x 20mm

**Print Area:** 18mm x 10mm (Both Sides)