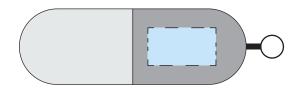

## Pill

# Artwork Guidelines

## Artwork should be prepared in the following way:

- Supported file types: Vector .PDF .EPS .AI .SVG or high-res .JPEG or .PNG \*Please note that if the printing of white ink is required, a vector artwork file must be provided
- All artwork should be set in CMYK colours (not RGB)
- .JPEG and .PNG files must be of high resolution (No lower than 300DPI)
- All fonts should be converted to vector outlines.
- Please clearly mark which is front and which is the back on your artwork
- Please note that failing to adhere to these guidelines may result in reduced print quality

#### **Front**



**Product Dimensions:** 70mm x 20mm x 20mm

**Print Area:** 18mm x 10mm (Both Sides)

### **Back**