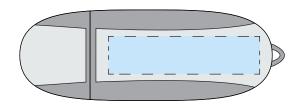

## **Oval**

# Artwork Guidelines

## Artwork should be prepared in the following way:

- Supported file types: Vector .PDF .EPS .AI .SVG or high-res .JPEG or .PNG \*Please note that if the printing of white ink is required, a vector artwork file must be provided
- All artwork should be set in CMYK colours (not RGB)
- .JPEG and .PNG files must be of high resolution (No lower than 300DPI)
- All fonts should be converted to vector outlines.
- Please clearly mark which is front and which is the back on your artwork
- Please note that failing to adhere to these guidelines may result in reduced print quality

#### **Front**



**Product Dimensions:** 70mm x 24mm x 10mm

**Print Area Front:** 28mm x 10mm **Print Area Back:** 40mm x 10mm

### **Back**