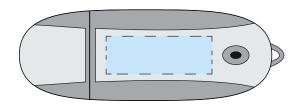

#### **Front**

**Product Dimensions:** 70mm x 24mm x 10mm

**Print Area Front:** 28mm x 10mm **Print Area Back:** 40mm x 10mm