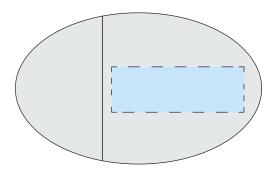

#### **Front**

### **Back**

**Product Dimensions:** 65mm x 40mm x 10mm

**Print Area:** 35mm x 12mm (Both Sides)