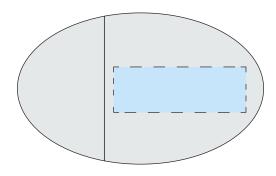

#### **Front**

### **Back**

**Product Dimensions:** 65mm x 40mm x 10mm

**Print Area:** 35mm x 12mm (Both Sides)