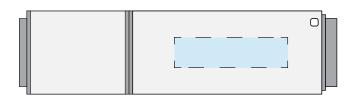

### **Product Dimensions:** 78mm x 22mm x 12mm **Print Area:** 30mm x 8mm (Back only)

### Back