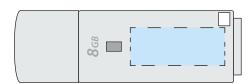

#### **Front**

## **Product Dimensions:** 60mm x 20mm x 10mm

**Print Area:** 30mm x 15mm (Front only)