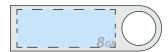

### **Front**

**Product Dimensions:** 40mm x 12mm x 4mm

**Print Area:** 26mm x 10mm (Front only)