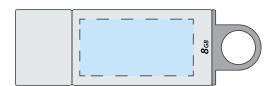

#### **Front**

#### **Product Dimensions:** 60mm x 20mm x 10mm

**Print Area:** 30mm x 15mm (Front only)