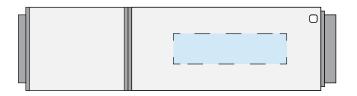

## Front

Product Dimensions: 78mm x 22mm x 12mm Print Area: 30mm x 8mm (Back only)

## Back