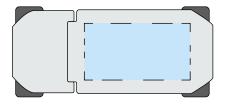

Front

**Product Dimensions:** 55mm x 23mm x 10mm **Print Area:** 28mm x 15mm (Both sides)