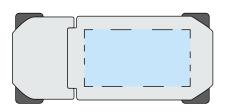

## **Kart** Artwork Guidelines

## Artwork should be prepared in the following way:

- Supported file types: Vector .PDF .EPS .AI .SVG or high-res .JPEG or .PNG \*Please note that if the printing of white ink is required, a vector artwork file must be provided
- All artwork should be set in CMYK colours (not RGB)
- .JPEG and .PNG files must be of high resolution (No lower than 300DPI)
- All fonts should be converted to vector outlines.
- Please clearly mark which is front and which is the back on your artwork
- Please note that failing to adhere to these guidelines may result in reduced print quality

Front

**Product Dimensions:** 55mm x 23mm x 10mm **Print Area:** 28mm x 15mm (Both sides)



## Back