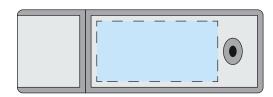

#### **Front**

**Product Dimensions:** 65mm x 22mm x 10mm

**Print Area Front:** 32mm x 16mm **Print Area Back:** 40mm x 16mm