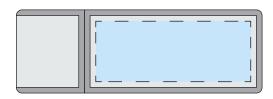

#### **Front**

**Product Dimensions:** 65mm x 22mm x 10mm

**Print Area Front:** 32mm x 16mm **Print Area Back:** 40mm x 16mm

#### **Back**