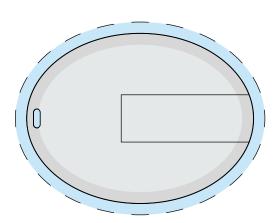

## Front

**Product Dimensions:** 59mm x 45mm x 3mm **Print Area:** 59mm x 45mm on both sides (65mm x 51mm inc. 3mm bleed). Please note: There is a 3mm bevelled edge around the product.

Back