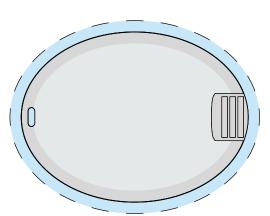

## Front

**Product Dimensions:** 59mm x 45mm x 3mm **Print Area:** 59mm x 45mm on both sides (65mm x 51mm inc. 3mm bleed). Please note: There is a 3mm bevelled edge around the product.

Back