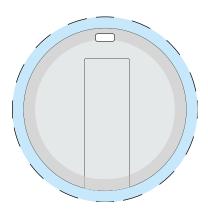

## Front

**Product Dimensions:** 43mm x 43mm x 3mm **Print Area:** 43mm x 43mm on both sides (49mm x 49mm inc. 3mm bleed). Please note: There is a 3mm bevelled edge around the product.

Back