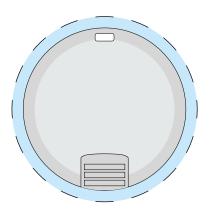

## Front

**Product Dimensions:** 43mm x 43mm x 3mm **Print Area:** 43mm x 43mm on both sides (49mm x 49mm inc. 3mm bleed). Please note: There is a 3mm bevelled edge around the product.

Back