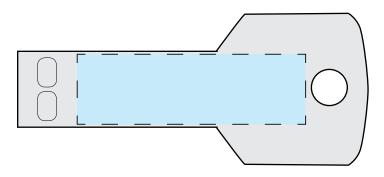

**Product Dimensions:** 57mm x 25mm x 3mm **Print Area:** 35mm x 10mm (Both sides)

#### Back