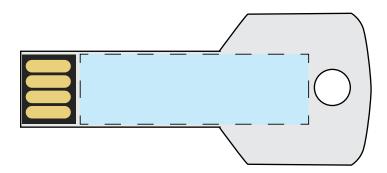

**Product Dimensions:** 57mm x 25mm x 3mm **Print Area:** 35mm x 10mm (Both sides)

### **Front**