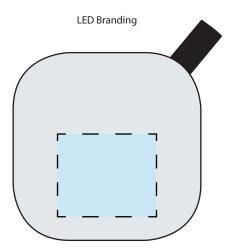

**Product Dimensions:** 50 x 50 x 15mm **LED Branding Area Front:** 25 x 22mm **Digital Print Area Front:** 35 x 35mm