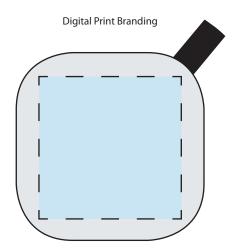

**Product Dimensions:** 50 x 50 x 15mm **LED Branding Area Front:** 25 x 22mm **Digital Print Area Front:** 35 x 35mm