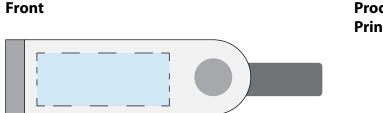

Product Dimensions: 65mm x 20mm x 14mm Print Area: 35mm x 14mm (Front) 26mm x 14mm (Back)