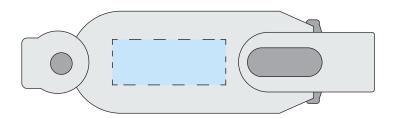

## **Cowgirl** Artwork Guidelines

## Artwork should be prepared in the following way:

- Supported file types: Vector .PDF .EPS .AI .SVG or high-res .JPEG or .PNG \*Please note that if the printing of white ink is required, a vector artwork file must be provided
- All artwork should be set in CMYK colours (not RGB)
- •. JPEG and .PNG files must be of high resolution (No lower than 300DPI)
- All fonts should be converted to vector outlines.
- Please clearly mark which is front and which is the back on your artwork
- Please note that failing to adhere to these guidelines may result in reduced print quality



**Product Dimensions:** 86mm x 24mm x 17mm **Print Area:** 33mm x 11mm (Both Sides)

## Back