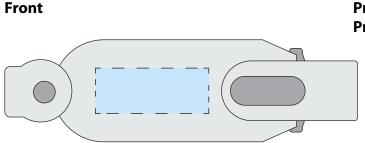

## **Cowgirl** Artwork Guidelines

**Product Dimensions:** 86mm x 24mm x 17mm **Print Area:** 33mm x 11mm (Both Sides)