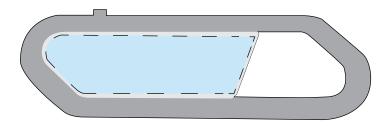

**Product Dimensions:** 62mm x 18mm x 9mm **Print Area:** 32mm x 10 mm (both sides)

Back

Front