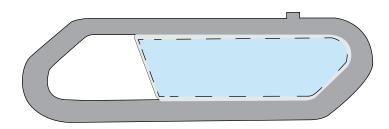

**Product Dimensions:** 62mm x 18mm x 9mm **Print Area:** 32mm x 10 mm (both sides)

Back

Front