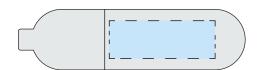

# Capsule

## Artwork Guidelines

## Artwork should be prepared in the following way:

- Supported file types: Vector .PDF .EPS .AI .SVG or high-res .JPEG or .PNG \*Please note that if the printing of white ink is required, a vector artwork file must be provided
- All artwork should be set in CMYK colours (not RGB)
- .JPEG and .PNG files must be of high resolution (No lower than 300DPI)
- All fonts should be converted to vector outlines.
- Please clearly mark which is front and which is the back on your artwork
- Please note that failing to adhere to these guidelines may result in reduced print quality

### **Front**



**Product Dimensions:** 60mm x 16mm x 16mm

**Print Area:** 28mm x 10mm (Both sides)

### **Back**