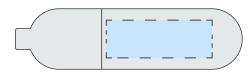

### **Front**

**Product Dimensions:** 60mm x 16mm x 16mm

**Print Area:** 28mm x 10mm (Both sides)