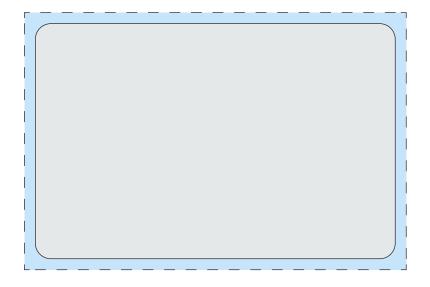

## **Product Dimensions:**

95mm x 62mm x 8mm

**Print Area:** 101mm x 68mm (inc. 3mm bleed area)