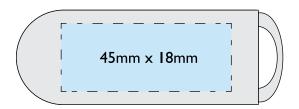

### Top

#### **Bottom**

**Product Dimensions:** 70mm x 25mm x 15mm

**Print Area:** 45mm x 18mm (Both Sides)