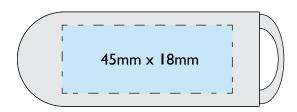

### Top

#### **Bottom**

**Product Dimensions:** 70mm x 25mm x 15mm

**Print Area:** 45mm x 18mm (Both Sides)