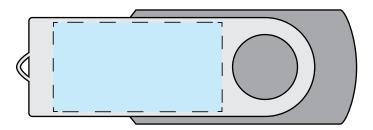

#### Front

#### **Back**

**Product Dimensions:** 59mm x 19mm x 11mm

**Print Area:** 24mm x 14mm (Both sides)