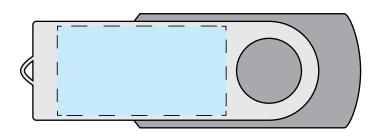

#### Front

#### **Back**

**Product Dimensions:** 59mm x 19mm x 11mm

**Print Area:** 24mm x 14mm (Both sides)