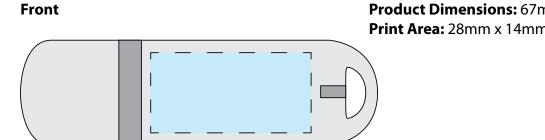

## **Trident** Artwork Guidelines

## Product Dimensions: 67mm x 20mm x 7.5mm Print Area: 28mm x 14mm (Both sides)