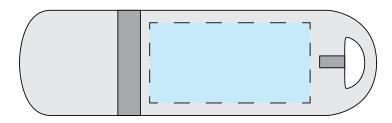

## Product Dimensions: 67mm x 20mm x 7.5mm Print Area: 28mm x 14mm (Both sides)

## Back