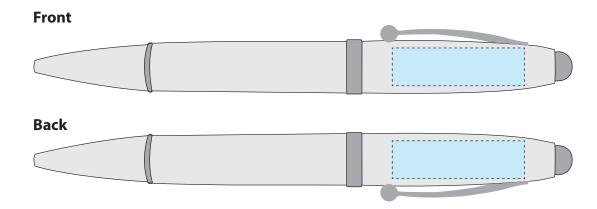

## **Stylus USB Pen**

## Artwork should be prepared in the following way:

- Supported file types: Vector .PDF .EPS .AI .SVG or high-res .JPEG or .PNG
- \*Please note that if the printing of white ink is required, a vector artwork file must be provided.
- All artwork should be set in CMYK colours (not RGB)
- .JPEG and .PNG files must be of high resolution (No lower than 300DPI)
- All fonts should be converted to vector outlines.
- Please clearly mark which is front and which is the back on your artwork.
- Please note that failing to adhere to these guidelines may result in reduced print quality.

**Product Dimensions:** 143mm x 14mm

**Print Area Front:** 35mm x 10mm (Both sides)