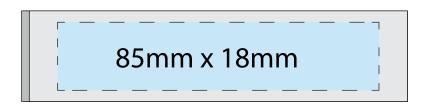

# **Square Wooden Power Bank**

## Artwork Guidelines

## Artwork should be prepared in the following way:

- Supported file types: Vector .PDF .EPS .AI .SVG or high-res .JPEG or .PNG
- \*Please note that if the printing of white ink is required, a vector artwork file must be provided.
- All artwork should be set in CMYK colours (not RGB)
- .JPEG and .PNG files must be of high resolution (No lower than 300DPI)
- All fonts should be converted to vector outlines.
- Please clearly mark which is front and which is the back on your artwork.
- Please note that failing to adhere to these guidelines may result in reduced print quality.

Top

**Product Dimensions:** 102mm x 24mm x 24mm Print Area: 85mm x 18mm (All Four Sides)



## Right



### **Bottom**



#### Left