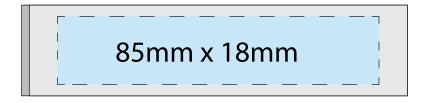

# **Square Wooden Power Bank**

## Artwork Guidelines

## Artwork should be prepared in the following way:

- Supported file types: Vector .PDF .EPS .AI .SVG or high-res .JPEG or .PNG
- \*Please note that if the printing of white ink is required, a vector artwork file must be provided.
- All artwork should be set in CMYK colours (not RGB)
- .JPEG and .PNG files must be of high resolution (No lower than 300DPI)
- All fonts should be converted to vector outlines.
- Please clearly mark which is front and which is the back on your artwork.
- Please note that failing to adhere to these guidelines may result in reduced print quality.

Top

**Product Dimensions:** 102mm x 24mm x 24mm Print Area: 85mm x 18mm (All Four Sides)



## Right



### **Bottom**



#### Left