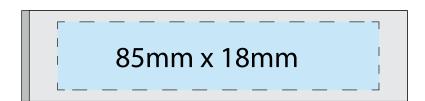

# **Square Wooden Power Bank**

## Artwork Guidelines

## Artwork should be prepared in the following way:

- Supported file types: Vector .PDF .EPS .AI .SVG or high-res .JPEG or .PNG
- \*Please note that if the printing of white ink is required, a vector artwork file must be provided.
- All artwork should be set in CMYK colours (not RGB)
- .JPEG and .PNG files must be of high resolution (No lower than 300DPI)
- All fonts should be converted to vector outlines.
- Please clearly mark which is front and which is the back on your artwork.
- Please note that failing to adhere to these guidelines may result in reduced print quality.

Top

**Product Dimensions:** 102mm x 24mm x 24mm Print Area: 85mm x 18mm (All Four Sides)



## Right



### **Bottom**



#### Left