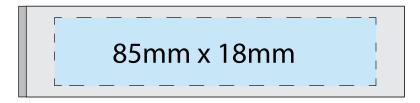

Top

**Product Dimensions:** 102mm x 24mm x 24mm Print Area: 85mm x 18mm (All Four Sides)