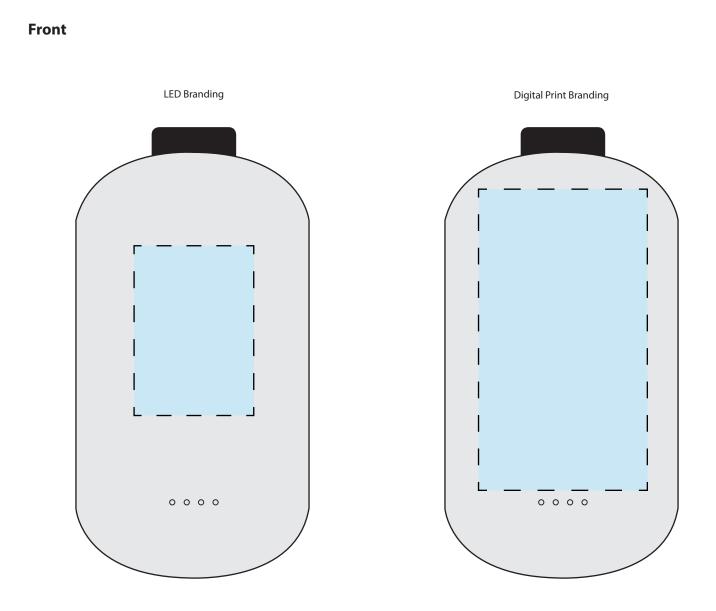

**Product Dimensions:** 113 x 62 x 9mm **LED Branding Area Front:** 45 x 32mm **Digital Print Area Front:** 80 x 45mm