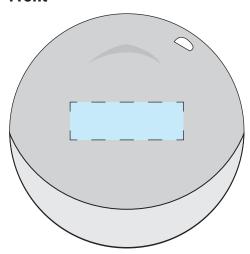

**Product Dimensions:** 62mm x 16mm

**Print Area Front:** 30mm x 10mm (Both sides)

## **Back**