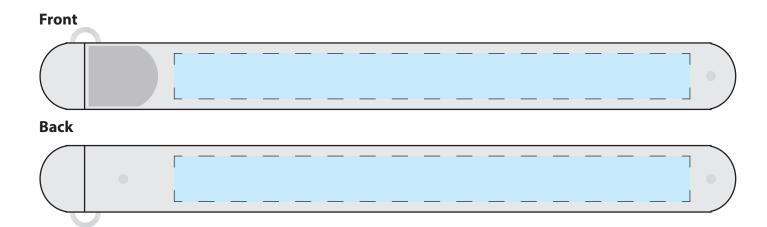

## Artwork should be prepared in the following way:

- Supported file types: Vector .PDF .EPS .AI .SVG or high-res .JPEG or .PNG
- \*Please note that if the printing of white ink is required, a vector artwork file must be provided.
- All artwork should be set in CMYK colours (not RGB)
- .JPEG and .PNG files must be of high resolution (No lower than 300DPI)
- All fonts should be converted to vector outlines.
- Please clearly mark which is front and which is the back on your artwork.
- Please note that failing to adhere to these guidelines may result in reduced print quality.

**Product Dimensions:** 250mm x 24mm

**Print Area Front:** 170mm x 15mm (Both sides)