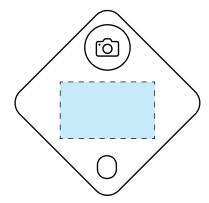

**Front** 

**Product Dimensions:** 37 x 37 x 6mm **Artwork Dimensions:** 25 x 15mm