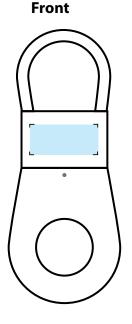

Product Dimensions: 38 x 38 x 6 mm Print Area : 18 x 8mm (Front) 18 x 6 mm (Back)