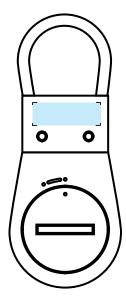

Product Dimensions: 38 x 38 x 6 mm Print Area : 18 x 8mm (Front) 18 x 6 mm (Back)