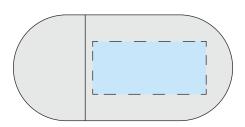

## **Product Dimensions:** 28mm x 28mm x 10mm

**Print Area:** 30mm x 14mm (Both Sides)

### **Back**