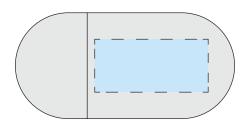

#### **Front**

## **Product Dimensions:** 28mm x 28mm x 10mm

**Print Area:** 30mm x 14mm (Both Sides)