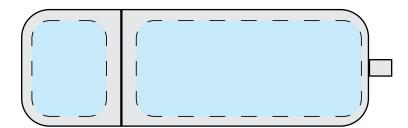

## Rodeo

## Artwork Guidelines

## Artwork should be prepared in the following way:

- Supported file types: Vector .PDF .EPS .AI .SVG or high-res .JPEG or .PNG
- \*Please note that if the printing of white ink is required, a vector artwork file must be provided.
- All artwork should be set in CMYK colours (not RGB)
- .JPEG and .PNG files must be of high resolution (No lower than 300DPI)
- All fonts should be converted to vector outlines.
- Please clearly mark which is front and which is the back on your artwork.
- Please note that failing to adhere to these guidelines may result in reduced print quality.

Front

**Product Dimensions:** 70mm x 22mm x 11mm

**Print Area:** 38mm x 15mm (Both sides)



## **Back**