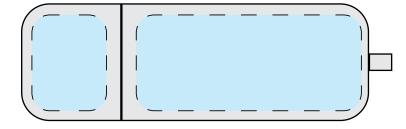

Front

**Product Dimensions:** 70mm x 22mm x 11mm

**Print Area:** 38mm x 15mm (Both sides)