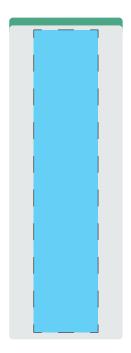

Side

**Product Dimensions:** 85 x 30 x 25mm

Side Print Area: 80 x 17mm Clip Print Area: 20 x 16mm

Top Clip