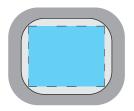

Side

**Product Dimensions:** 85 x 30 x 25mm

Side Print Area: 80 x 17mm Clip Print Area: 20 x 16mm

Top Clip