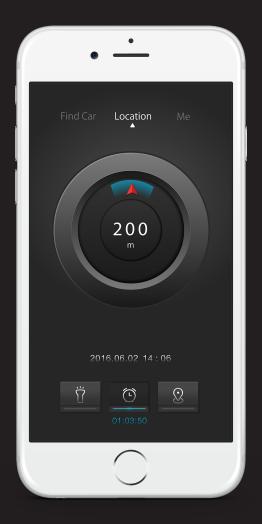

#### 5. Find your car

The arrow function on the App allows you to accurately measure the distance between you and the car.

### 6. Follow with Arrow & Map

Follow the arrow and/or map to successfully find your car.