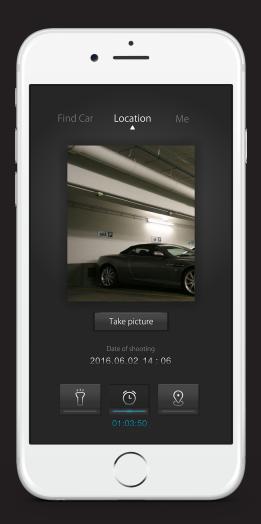

#### 4. Take a picture

To memorize the location of your vehicle when in a multi-storey car park.