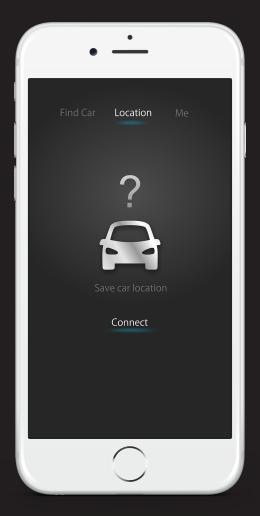

# 2. Save your parking position

Whenever you park your car, the App will automatically save your car's location.

|      | •                                                                  |
|------|--------------------------------------------------------------------|
| Find | Car Location Me                                                    |
|      | Set the Alarm<br>We will notify you when you have 10<br>mins left. |
|      | ● <u>30 mins</u> ● <u>45 mins</u>                                  |
|      | 1 hour and 2 hours                                                 |
|      | ❹ <u>3 hours</u>                                                   |
|      | <u>Close</u> <u>Save</u>                                           |
|      | Set the alarm<br>2016.06.02 14 : 06                                |
|      | 01:03:50                                                           |
|      | $\bigcirc$                                                         |