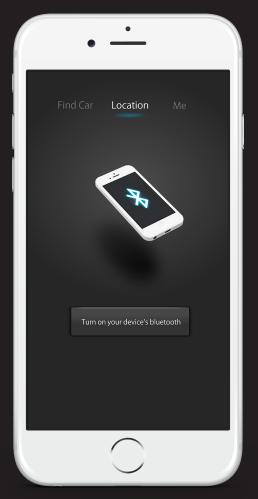

## 1. Connect the Smart Car Charger

Turn on your device's bluetooth. The App will locate the Smart Car Charger and automatically connect.