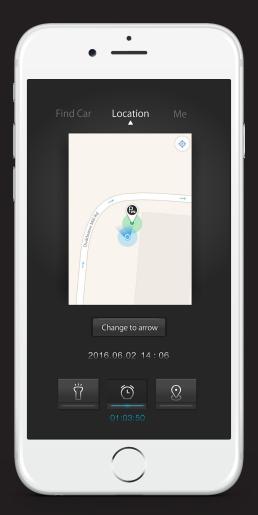

### 6. Follow with Arrow & Map

Follow the arrow and/or map to successfully find your car.