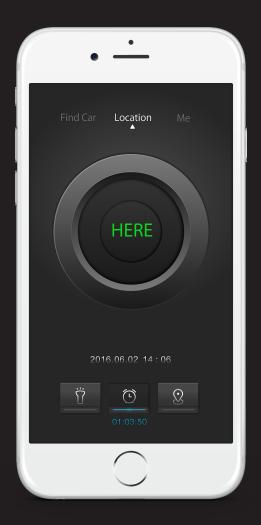

### 7. Car found

The App will indicate «HERE» when your car is close by and within sight.