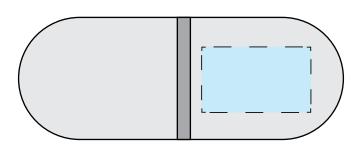

### **Front**

### **Back**

**Product Dimensions:** 60mm x 23.5mm x 12mm

**Print Area:** 20mm x 12mm (Both sides)