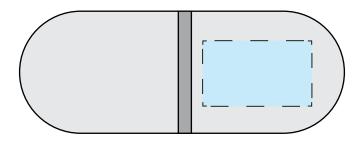

### **Front**

### **Back**

**Product Dimensions:** 60mm x 23.5mm x 12mm

**Print Area:** 20mm x 12mm (Both sides)