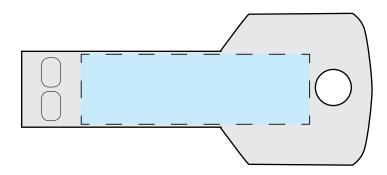

**Product Dimensions:** 57mm x 25mm x 3mm **Print Area:** 35mm x 10mm (Both sides)

## Front

Back