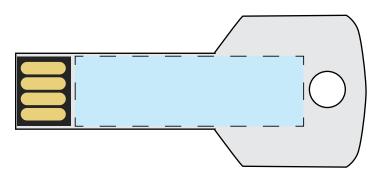

**Product Dimensions:** 57mm x 25mm x 3mm **Print Area:** 35mm x 10mm (Both sides)

## Front

Back