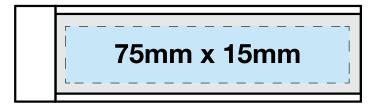

Top

**Product Dimensions:** 90mm x 25mm x 25mm Print Area: 75mm x 15mm (All Four Sides)