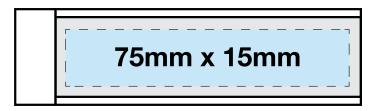

Top

**Product Dimensions:** 90mm x 25mm x 25mm Print Area: 75mm x 15mm (All Four Sides)