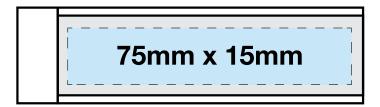

Top

**Product Dimensions:** 90mm x 25mm x 25mm Print Area: 75mm x 15mm (All Four Sides)