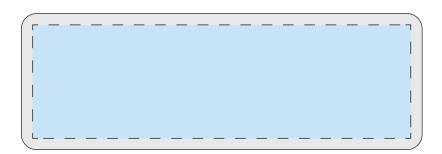

### **Product Dimensions:** 106mm x 36mm x 12mm **Print Area:** 100mm x 30mm (Both Sides)

## Back