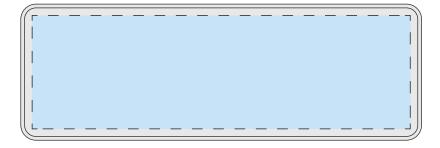

#### Front

### **Product Dimensions:** 106mm x 36mm x 12mm **Print Area:** 100mm x 30mm (Both Sides)